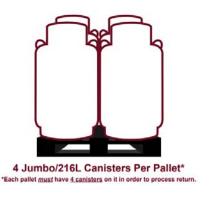

## Canister Return Policy: Please follow each step effectively!

Form must be filled out completely and returned via email to: orders.us@quin-global.com

Canisters must be returned and pallet must be filled (9) 108L size cylinders. Canisters must be securely fastened to pallet (4) 216L size cylinders. This quantity will fit on standard-size pallets (48x48).