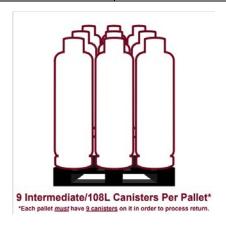

## Canister Return Policy: Please follow each step effectively!

Form must be filled out completely and returned via email to: orders.us@quin-global.com

Canisters must be returned and pallet must be filled (9) 108L size cylinders. Canisters must be securely fastened to pallet (4) 216L size cylinders. This quantity will fit on standard-size pallets (48x48).